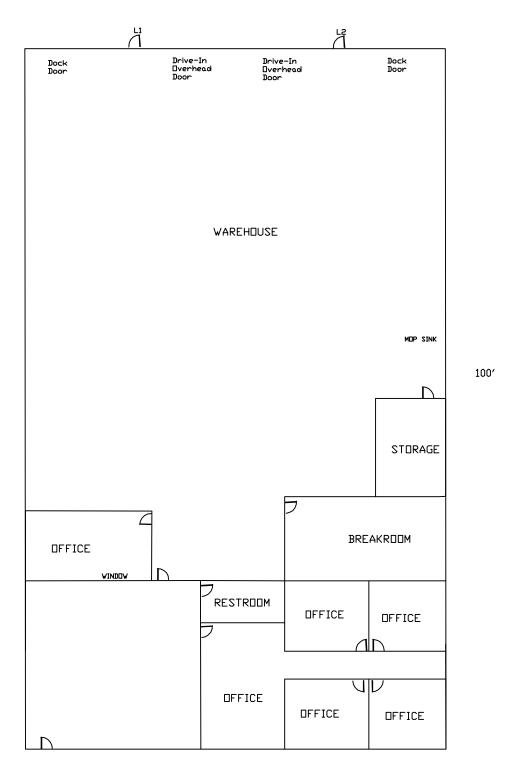

### HIGHLIGHTS

- 6,000 SF
- Located just west of Hwy 65 & Chestnut
- Two (2) 8' x 12' Drive-In Doors
- Two (2) Dock Doors
- Zoned IC Industrial Commercial
- $\blacksquare$  NNN \$1.10 / SF = \$550.00 / Month
- Lease Rate: \$4.50 / SF = \$2,250.00
- Estimated Monthly Payment = \$2,800.00