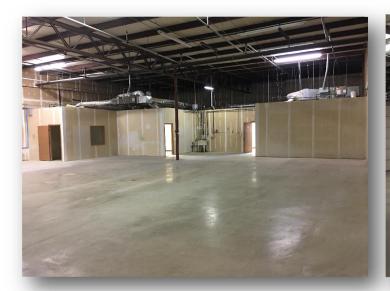

### HIGHLIGHTS

- 6,000 SF
- Located just west of Hwy 65 & Chestnut
- Two (2) 8' x 12' Drive-In Doors
- Two (2) Dock Doors
- Zoned IC Industrial Commercial
- $\blacksquare$  NNN \$1.10 / SF = \$550.00 / Month
- Lease Rate: \$4.50 / SF = \$2,250.00
- Estimated Monthly Payment = \$2,800.00