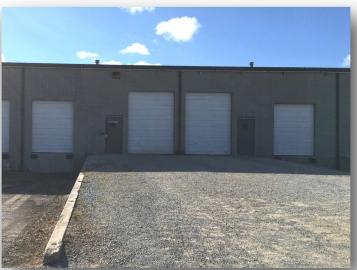

### HIGHLIGHTS

- 6,000 SF
- Located just west of Hwy 65 & Chestnut
- Two (2) 8' x 12' Drive-In Doors
- Two (2) Dock Doors
- Zoned IC Industrial Commercial
- $\blacksquare$  NNN \$1.10 / SF = \$550.00 / Month
- Lease Rate: \$4.50 / SF = \$2,250.00
- Estimated Monthly Payment = \$2,800.00