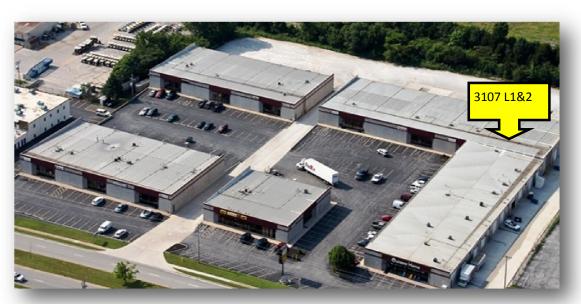

### 3107 L 1&2 E. Chestnut Expressway

Springfield, MO 65802

### HIGHLIGHTS

- 6,000 SF
- Located just west of Hwy 65 & Chestnut
- Two (2) 8' x 12' Drive-In Doors
- Two (2) Dock Doors
- Zoned IC Industrial Commercial
- $\blacksquare$  NNN \$1.10 / SF = \$550.00 / Month
- Lease Rate: \$4.50 / SF = \$2,250.00
- Estimated Monthly Payment = \$2,800.00