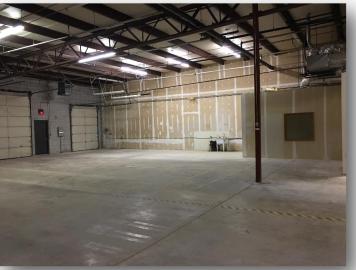

### HIGHLIGHTS

- 6,000 SF
- Located just west of Hwy 65 & Chestnut
- Two (2) 8' x 12' Drive-In Doors
- Two (2) Dock Doors
- Zoned IC Industrial Commercial
- $\blacksquare$  NNN \$1.10 / SF = \$550.00 / Month
- Lease Rate: \$4.50 / SF = \$2,250.00
- Estimated Monthly Payment = \$2,800.00