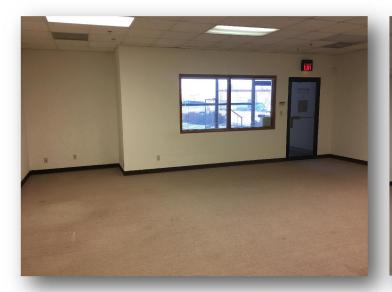

### HIGHLIGHTS

- 6,000 SF
- Located just west of Hwy 65 & Chestnut
- Two (2) 8' x 12' Drive-In Doors
- Two (2) Dock Doors
- Zoned IC Industrial Commercial
- $\blacksquare$  NNN \$1.10 / SF = \$550.00 / Month
- Lease Rate: \$4.50 / SF = \$2,250.00
- Estimated Monthly Payment = \$2,800.00