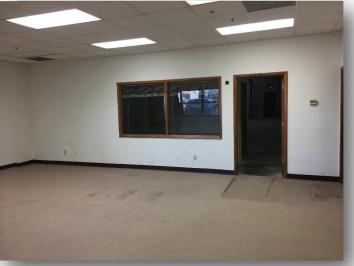

### HIGHLIGHTS

- 6,000 SF
- Located just west of Hwy 65 & Chestnut
- Two (2) 8' x 12' Drive-In Doors
- Two (2) Dock Doors
- Zoned IC Industrial Commercial
- $\blacksquare$  NNN \$1.10 / SF = \$550.00 / Month
- Lease Rate: \$4.50 / SF = \$2,250.00
- Estimated Monthly Payment = \$2,800.00