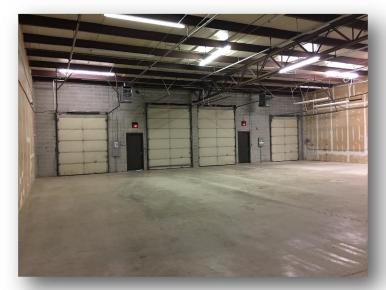

### HIGHLIGHTS

- 6,000 SF
- Located just west of Hwy 65 & Chestnut
- Two (2) 8' x 12' Drive-In Doors
- Two (2) Dock Doors
- Zoned IC Industrial Commercial
- $\blacksquare$  NNN \$1.10 / SF = \$550.00 / Month
- Lease Rate: \$4.50 / SF = \$2,250.00
- Estimated Monthly Payment = \$2,800.00